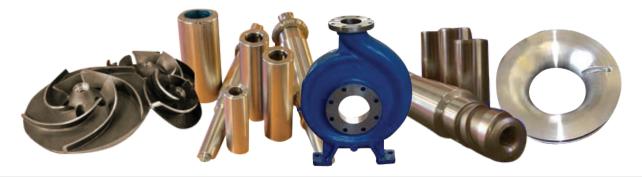

## Retro-Fit Pump Parts offer a wide range of products including:

- Shafts
- Casings
- Impellers
- Stuffing box covers
- Sleeves
- · Labyrinth seals
- Repellers
- Backplates
- Followers
- · Plus many more