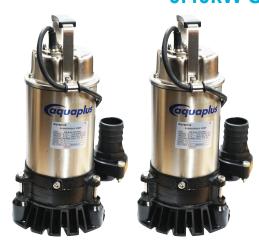

#### Includes

- 2 x Aquaplus SDB Series Pumps Manual
- Pump Kit (1 x Control Panel and 3 x Floats)

#### **Applications**

- Construction site dewatering
- Cellar or basement drainage
- Storm water drainage