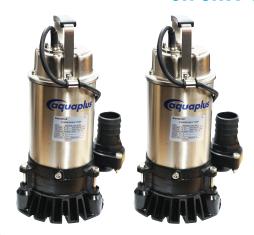

#### Includes

- 2 x Aquaplus SDB Series Pumps Manual
- Pump Kit (1 x Control Panel and 3 x Floats)

#### **Applications**

- Construction site dewatering
- Cellar or basement drainage
- Storm water drainage