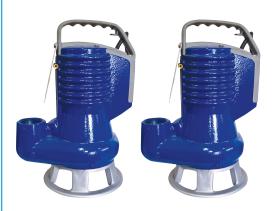

#### 0.40kW SUBMERSIBLE PUMP KIT

#### Includes

- 2 x Aquaplus SDB Series Pumps Manual
- Pump Kit (1 x Control Panel and 3 x Floats)

#### **Applications**

- Construction site dewatering
- Cellar or basement drainage
- Storm water drainage