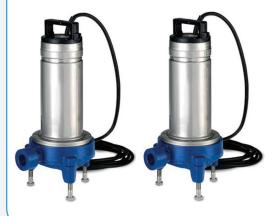

# 0.75kW SUBMERSIBLE PUMP KIT

#### Includes

- 2 x Aquaplus SDB Series Pumps Manual
- Pump Kit (1 x Control Panel and 3 x Floats)

#### **Applications**

- Construction site dewatering
- Cellar or basement drainage
- Storm water drainage