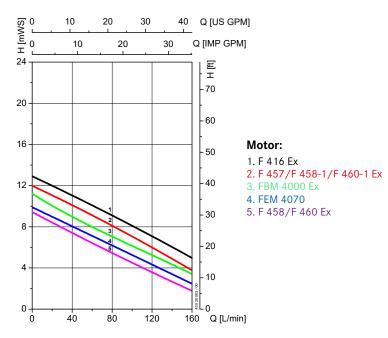

## Performance chart

measured at free outlet, water 20 °C, values  $\pm\,10~\%$

<sup>\*</sup> depending on motor and medium, measured at free outlet