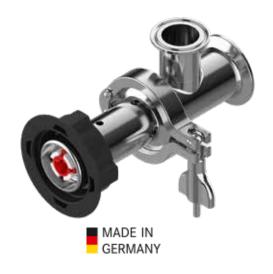

## **MINIFLUX Sanitary**

## **MINIFLUX Sanitary**

- ▶ To transfer out of IBCs and other containers with outlet connection at the bottom
- ▶ Particularly suitable for hygiene applications
- ▶ For horizontal use / dry installation outside the container medium only comes into contact with the inside of the pump.
- ▶ Designed with minimal dead space and easy to clean
- ▶ No greased seals no risk of grease being carried over into the medium
- ▶ Can be disassembled without tools
- ▶ Emptying IBCs with residual quantity of less than 1 % (depending on the inclination angle)
- ▶ Can be combined with commutator motors, brushless motors and air motors
- ▶ Suitable for dry running to a limited extent
- ▶ FDA compliant