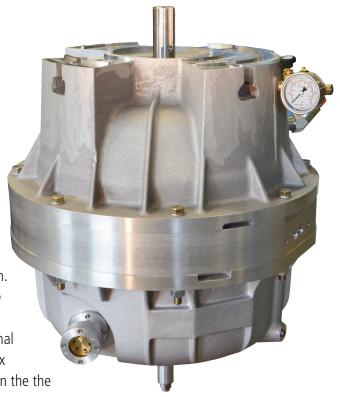

## Gearbox unit suitable for Sundyne Pump Type LMV-331

Completely pre-assembled and test bench tested gearbox units from **sammler cs** suitable for Sundyne Pump type LMV-331 allow a quick and easy exchange of defective gearbox units on site.

Downtime of the pump is reduced to a minimum.

All **sammler cs** gearbox components meet the highest material and quality standards and are fully compatible with the Sundyne original gearbox parts. Upon returning the failed gearbox to **sammler cs** the customer gets a discount on the the price of the new supplied unit.