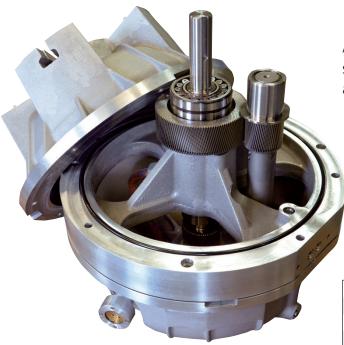

All components such as gearbox housings, shafts, gears and bearings etc. are also available separately.

| Standard materials of construction |                           |
|------------------------------------|---------------------------|
| Gearbox housings:                  | Aluminium (high strenght) |
| Shafts / Gears:                    | Alloy steel               |
| Journal bearings:                  | Lead bronze               |
| Gaskets:                           | Viton                     |
|                                    |                           |