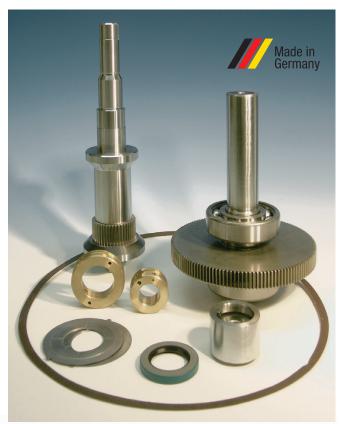

## Gearbox Kits suitable for Sundyne Pump Type LMV-322

Complete gearbox kits from **sammler cs** suitable for Sundyne Pump type LMV-322 allow a quick and easy overhaul of failed gearboxes.

All single components produced by **sammler cs** meet the highest material and quality standards and are fully compatible with the original pump parts. Gears are hardened and precision ground and meet the requirements of AGMA (American Gear Manufacturer) qualility class 11.

## \* further speeds on request

Overhauls can be carried out in our repair center or directly on site.

The following components which also can be ordered separately are included in the gearbox kit:

- Low speed shaft assembly (A120)
- High speed shaft assembly (A130)
- Lube oil pump (160)
- Spring (23A)
- Upper and lower journal bearing (151A/151B)
- Upper and lower axial thrust washer (155A/155B)
- Housing gasket (105)
- O-Ring (936T)
- Gearbox shaft seal (115)