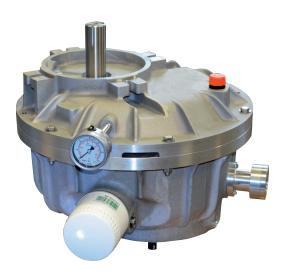

## Gearbox units suitable for Sundyne Pumps Type LMV-311 and LMV-322

Completely pre-assembled and test bench tested gearbox units from **sammler cs** suitable for Sundyne Pumps type LMV-311 and LMV-322 allow a quick and easy exchange of defective gearbox units on site.

Downtime of the pump is reduced to a minimum. All **sammler cs** gearbox components meet the highest material and quality standards and are fully compatible with the Sundyne original gearbox parts. Upon returning the failed gearbox to **sammler cs** the customer gets a discount on the the price of the new supplied unit.