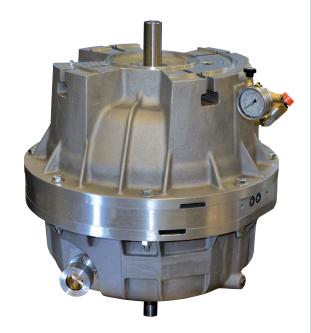

## Gearbox units suitable for Sundyne Pumps Type LMV-311 and LMV-322

Completely pre-assembled and test bench tested gearbox units from **sammler cs** suitable for Sundyne Pumps type LMV-311 and LMV-322 allow a quick and easy exchange of defective gearbox units on site.

Downtime of the pump is reduced to a minimum. All **sammler cs** gearbox components meet the highest material and quality standards and are fully compatible with the Sundyne original gearbox parts. Upon returning the failed gearbox to **sammler cs** the customer gets a discount on the the price of the new supplied unit.