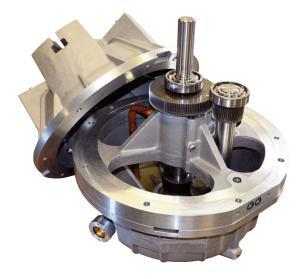

All components such as gearbox housings, shafts, gears and bearings etc. are also available separately.

| Standard materials of construction |                           |
|------------------------------------|---------------------------|
| Gearbox housings:                  | Aluminium (high strenght) |
| Shafts / Gears:                    | Alloy steel               |
| Journal bearings:                  | Lead bronze               |
| Gaskets:                           | Viton                     |
|                                    |                           |