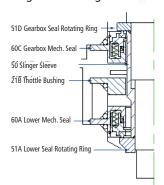

# **Gearbox compact seal** suitable for Sundyne Pumps





The medium lubricated gearbox mechanical seal **type KPX** is specially designed for the application in Sundyne high speed centrifugal pumps.

Identical dimensions with the original seals allow easy installation and interchangeability\*.

Due to special design features the **KPX** seal can operate under reverse pressure thus providing maximum operating safety. Contamination and subsequent gearbox failure following a product entry due to a pump side mechanical seal collaps is excluded.

## **Design features**

- Multi springs
- Bi-directional
- Reverse pressure capable

Seal designation:

KPX-381, gearbox compact seal (Pos. 60C)

## Single Seal Arrangement



# **Tandem Seal Arrangement**



#### Double Seal (Face to Face) Arrangement



## **Operation limits**

Pressure: max. 20barg
Temperature: -50°C to + 180°C
Speed: max. 22.000 rpm

## Standard materials

Seal face: carbon antimony impr.
in stainlees steel body
Secondary seal: Viton
Springs: stainless steel
Seal retainer: stainless steel

# further materials on request

\* Due to its design **sammler cs** seal repair kits consisting of the stationary seal ring, the springs, the back up ring and the secondary seal fit in the original Sundyne mechanical seal retainer