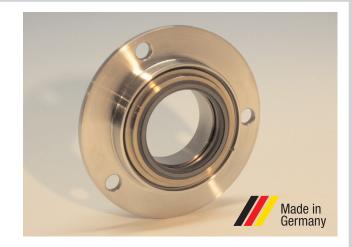

# **Gearbox compact seal** suitable for Sundyne Pumps

The medium lubricated gearbox mechanical seal **type KPX** is specially designed for the application in Sundyne high speed centrifugal pumps.

Identical dimensions with the original seals allow easy installation and interchangeability\*.

## **Design features**

- Multi springs
- Bi-directional
- Reverse pressure capable

Seal designation:

KPX-381, gearbox compact seal (Pos. 60C)