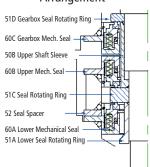

Gearbox compact seal** suitable for Sundyne Pumps





The medium lubricated gearbox mechanical seal **type KPX** is specially designed for the application in Sundyne high speed centrifugal pumps.

Identical dimensions with the original seals allow easy installation and interchangeability\*.

Due to special design features the **KPX** seal can operate under reverse pressure thus providing maximum operating safety. Contamination and subsequent gearbox failure following a product entry due to a pump side mechanical seal collaps is excluded.

## **Design features**

- Multi springs
- Bi-directional
- Reverse pressure capable

Seal designation:

KPX-381, gearbox compact seal (Pos. 60C)

## Single Seal Arrangement



# **Tandem Seal Arrangement**



#### Double Seal (Face to Face) Arrangement



## **Operation limits**

Pressure: max. 20barg
Temperature: -50°C to + 180°C
Speed: max. 22.000 rpm

## Standard materials

Seal face: carbon antimony impr.
in stainlees steel body
Secondary seal: Viton
Springs: stainless steel
Seal retainer: stainless steel

# further materials on request

\* Due to its design **sammler cs** seal repair kits consisting of the stationary seal ring, the springs, the back up ring and the secondary seal fit in the original Sundyne mechanical seal retainer