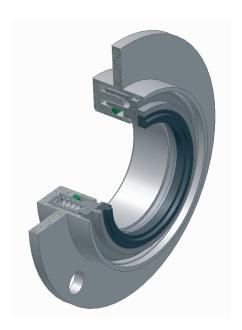

## **Design features**

- Multi springs
- Bi-directional
- Reverse pressure capable

Seal designation:

KPX-381, gearbox compact seal (Pos. 60C)

## Standard materials

Seal face: carbon antimony impr.
in stainlees steel body
Secondary seal: Viton
Springs: stainless steel
Seal retainer: stainless steel