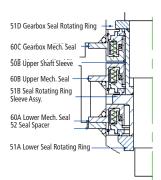

# **Gearbox compact seal** suitable for Sundyne Pumps





The medium lubricated gearbox mechanical seal **type KPX** is specially designed for the application in Sundyne high speed centrifugal pumps.

Identical dimensions with the original seals allow easy installation and interchangeability\*.

Due to special design features the **KPX** seal can operate under reverse pressure thus providing maximum operating safety. Contamination and subsequent gearbox failure following a product entry due to a pump side mechanical seal collaps is excluded.

## **Design features**

- Multi springs
- Bi-directional
- Reverse pressure capable

Seal designation:

KPX-381, gearbox compact seal (Pos. 60C)

## Single Seal Arrangement



# **Tandem Seal Arrangement**



#### Double Seal (Face to Face) Arrangement



## **Operation limits**

Pressure: max. 20barg
Temperature: -50°C to + 180°C
Speed: max. 22.000 rpm

## Standard materials

Seal face: carbon antimony impr.
in stainlees steel body
Secondary seal: Viton
Springs: stainless steel
Seal retainer: stainless steel

# further materials on request

\* Due to its design **sammler cs** seal repair kits consisting of the stationary seal ring, the springs, the back up ring and the secondary seal fit in the original Sundyne mechanical seal retainer