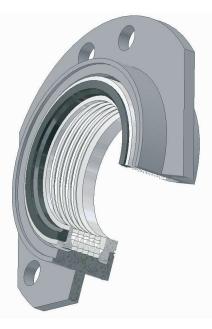

## Metal bellows compact seal suitable for Sundyne Pumps

The medium lubricated metal bellows compact seal **type KPB** is specially designed for the application in Sundyne high speed centrifugal pumps.

Identical dimensions with the original seals allow easy installation and interchangeability.

By using a welded flexible metal bellows a secondary seal (e.g. dynamic o-ring etc.) and the seal springs are no longer necessary thus avoiding any possible fretting damage or seal hang up.

The metal bellows compact seal **type KPB** makes a considerably contribution towards reducing down time and maintenance cost.

Two seal sizes are available: