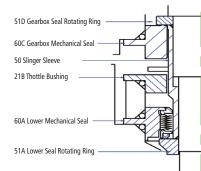

## KPB-317 - lower mechanical seal, Pos. 60A KPB-381 - upper mechanical seal, Pos. 60B

## Single Seal Arrangement

Specific weight:  $\geq 0,65 \text{ kg/dm3}$ 

max. 20barg -50°C to + 300°C

max. 22.000 rpm

**Operation limits** 

Pressure:

Temperature: Speed:

MALCOLM THOMPSON