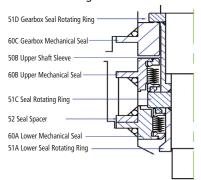

| Tanueni Sear Arrangement                                                                                                                                                                               |  |  |
|--------------------------------------------------------------------------------------------------------------------------------------------------------------------------------------------------------|--|--|
| 51D Gearbox Seal Rotating Ring   60C Gearbox Mechanical Seal   50B Upper Shaft Sleeve   60B Upper Mechanical Seal   51B Seal Rotating Ring   Sleeve Assy.   60A Lower Mechanical Seal   52 Seal Spacer |  |  |
| 51A Lower Seal Rotating Ring                                                                                                                                                                           |  |  |
|                                                                                                                                                                                                        |  |  |

Tandom Soal Arrangement

Double Seal (Face to Face) Arrangement

|  | Sta |
|--|-----|
|  | Sea |
|  | Me  |
|  | Oth |
|  |     |

| Standard materials |                    |  |  |
|--------------------|--------------------|--|--|
| Seal face:         | carbon resin impr. |  |  |
| Metal bellows:     | AM 350             |  |  |
| Other components:  | stainless steel    |  |  |