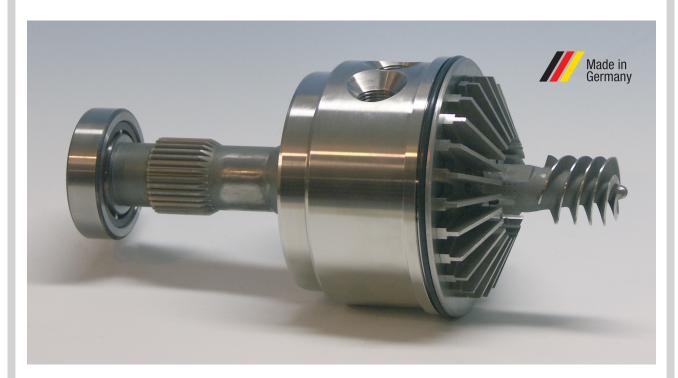

## High Speed Shaft Assemblies suitable for Sunflo Pump Type P-2000

Complete high speed shaft assemblies from **sammler cs** suitable for Sunflo Pump type P-2000 allow a quick and easy exchange of defective units.

Downtime of the pump is reduced to a minimum. All components meet the highest material and quality standards and are fully compatible with the original pump parts. Upon returning the failed high speed shaft assembly to **sammler cs** the customer gets a discount on the the price of the new supplied unit. High speed shaft assemblies are available for 10.360, 12.263 and 14.227\*rpm.

## \*further pump speeds on request

All components such as impellers, inducers, high speed shafts, seal housings, ball bearings, shaft sleeves, rotating seal rings, mechanical seals etc. are also available separately.