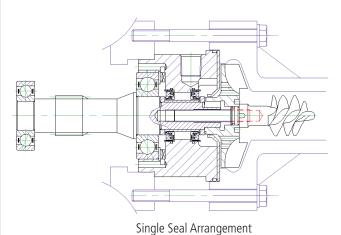

Double Seal Arrangement

| Standard materials of construction |                          |
|------------------------------------|--------------------------|
| Seal housing, impeller, inducer,   |                          |
| shaft sleeves, seal retainer etc.: | stainless steel          |
| High speed shaft:                  | alloy steel              |
| O-rings:                           | Viton, EP-rubber, Teflon |
|                                    |                          |