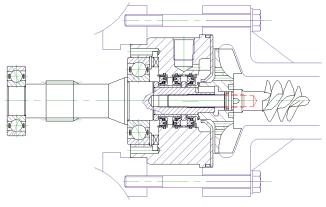

Double Seal Arrangement

| Standard materials of construction |                          |
|------------------------------------|--------------------------|
| Seal housing, impeller, inducer,   |                          |
| shaft sleeves, seal retainer etc.: | stainless steel          |
| High speed shaft:                  | alloy steel              |
| O-rings:                           | Viton, EP-rubber, Teflon |
|                                    |                          |