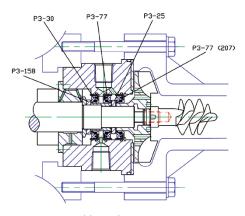

Single Seal Arrangement

Double Seal Arrangement

| Standard materials of construction |                          |
|------------------------------------|--------------------------|
| Standard materials of Construction |                          |
| Seal housing, impeller, inducer,   |                          |
| shaft sleeves, seal retainer etc.: | stainless steel          |
| High speed shaft:                  | alloy steel              |
| O-rings:                           | Viton, EP-rubber, Teflon |
|                                    |                          |