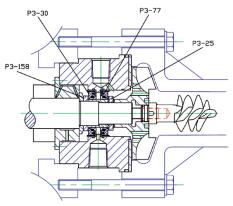

Single Seal Arrangement

Double Seal Arrangement

| Standard materials of construction |                          |
|------------------------------------|--------------------------|
| Standard materials of Construction |                          |
| Seal housing, impeller, inducer,   |                          |
| shaft sleeves, seal retainer etc.: | stainless steel          |
| High speed shaft:                  | alloy steel              |
| O-rings:                           | Viton, EP-rubber, Teflon |
|                                    |                          |