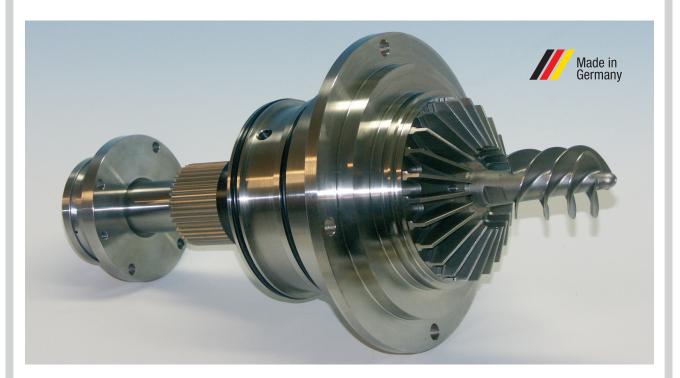

## High Speed Shaft Assemblies suitable for Sunflo Pump Type P-3000

Complete high speed shaft assemblies from **sammler cs** suitable for Sunflo Pump type P-3000 allow a quick and easy exchange of defective units.

Downtime of the pump is reduced to a minimum. All components meet the highest material and quality standards and are fully compatible with the original pump parts. Upon returning the failed high speed shaft assembly to **sammler cs** the customer gets a discount on the the price of the new supplied unit. High speed shaft assemblies are available for pump speeds ranging from 7.700 to 17.500 rpm.

## \*further pump speeds on request

All components such as impellers, inducers, high speed shafts, seal housings, ball bearings, shaft sleeves, rotating seal rings, mechanical seals etc. are also available separately.